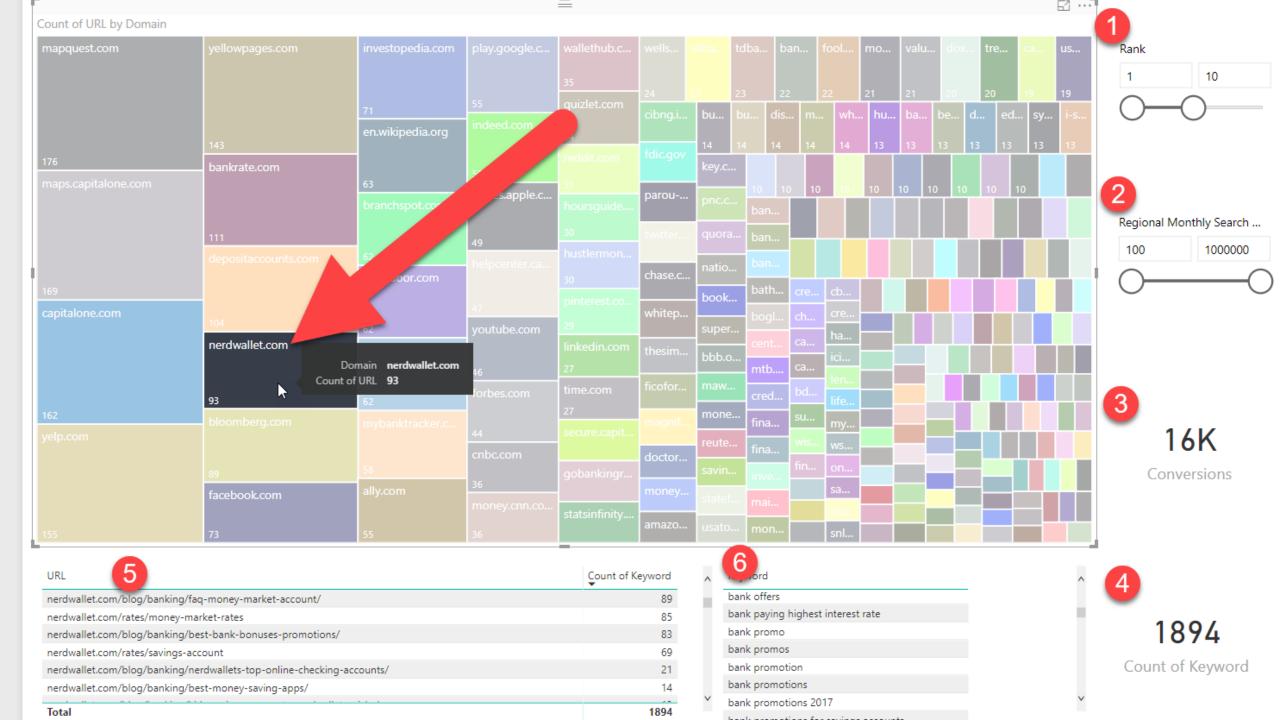

### #5 Who are my competitors?

| to 5 domains to compare, select keywords and inte | ersection types, and press the Go button. |   |                      |            |                      |                      |
|---------------------------------------------------|-------------------------------------------|---|----------------------|------------|----------------------|----------------------|
| teractive.com                                     | iprospect.com                             | D | Enter Domain         | $\bigcirc$ | Enter Domain         | Enter Domain         |
| : Keywords 🔹 🗸                                    | Organic Keywords 🗾 👻                      |   | Organic Keywords 🛛 🔻 |            | Organic Keywords 🗸 🔻 | Organic Keywords 🗸 🔻 |
|                                                   |                                           |   |                      |            |                      |                      |
|                                                   |                                           |   | T                    |            |                      |                      |
| eractive.com                                      | (I) seerinteractive.com                   |   |                      |            |                      |                      |
| 14,054                                            | 331                                       |   |                      |            |                      |                      |