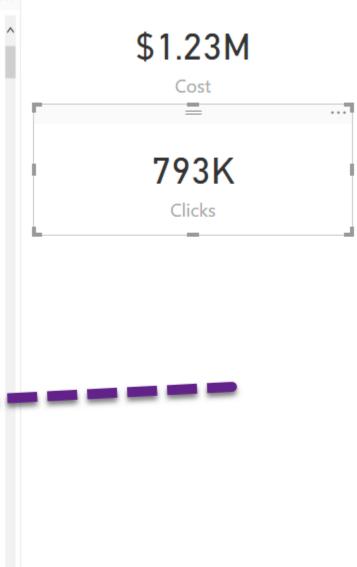

| 2313   | 45.00       | \$4,913.19     | 5        |
|             | 3673   | 28.00       | \$4,865.05     | 4        |
|             | 3016   | 35.00       | \$4,797.44     | 3        |
|             | 1999   | 30.00       | \$4,529.48     | 4        |
|             | 2402   | 76.00       | \$4,432.5      | 3        |
|             | 3616   | 49.00       | \$4,375.12     | 7        |
|             | 2687   | 49.00       | \$4,023.51     | 12       |
|             | 2412   | 61.00       | \$3,982.27     | 10       |
|             | 2122   | 18.00       | \$3,949.47     | 2        |
|             | 1538   | 54.00       | \$3,784.21     | 3        |
|             | 1826   | 54.00       | \$3,684,14     | 2        |
| Total       | 792612 | 15,197.00   | \$1,230,326.48 | 64085    |



| Search term | Clicks | Conversions | Cost 1         | Rank  |
|-------------|--------|-------------|----------------|-------|
|             | 1112   | 15.00       | \$1,559.4      | 2     |
|             | 727    | 12.00       | \$1,547.29     | 2     |
|             | 1210   | 15.00       | \$1,539.98     | 2     |
|             | 686    | 10.00       | \$1,516.55     | 9     |
|             | 755    | 8.00        | \$1,506.59     | 3     |
|             | 434    | 39.00       | \$1,503.78     | 8     |
|             | 663    | 16.00       | \$1,484.2      | 3     |
|             | 518    | 18.00       | \$1,463.35     | 4     |
|             | 757    | 19.00       | \$1,462.14     | 3     |
|             | 758    | 12.00       | \$1,444.87     | 3     |
|             | 809    | 45.00