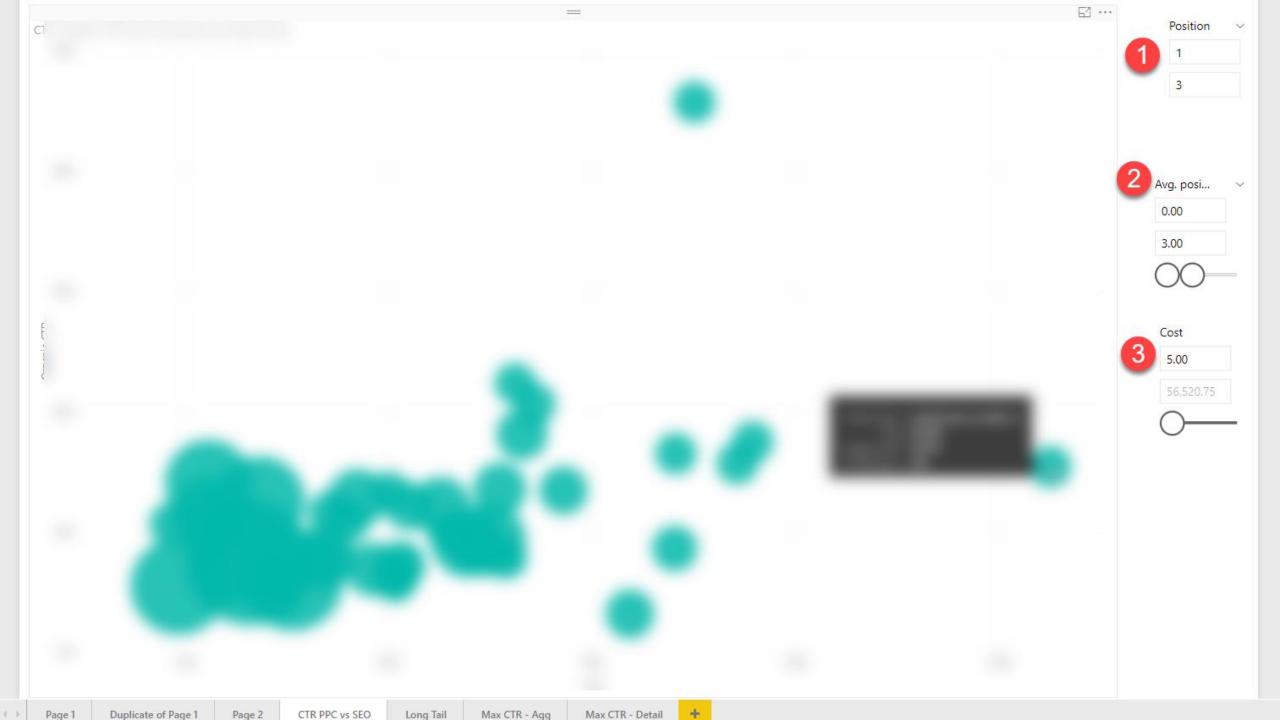

### #1 All Channels are not created equal!

Bottom Right Quadrant Lower Priority on SEO b/c PPC gets higher CTRs When both are in the top 3 positions.