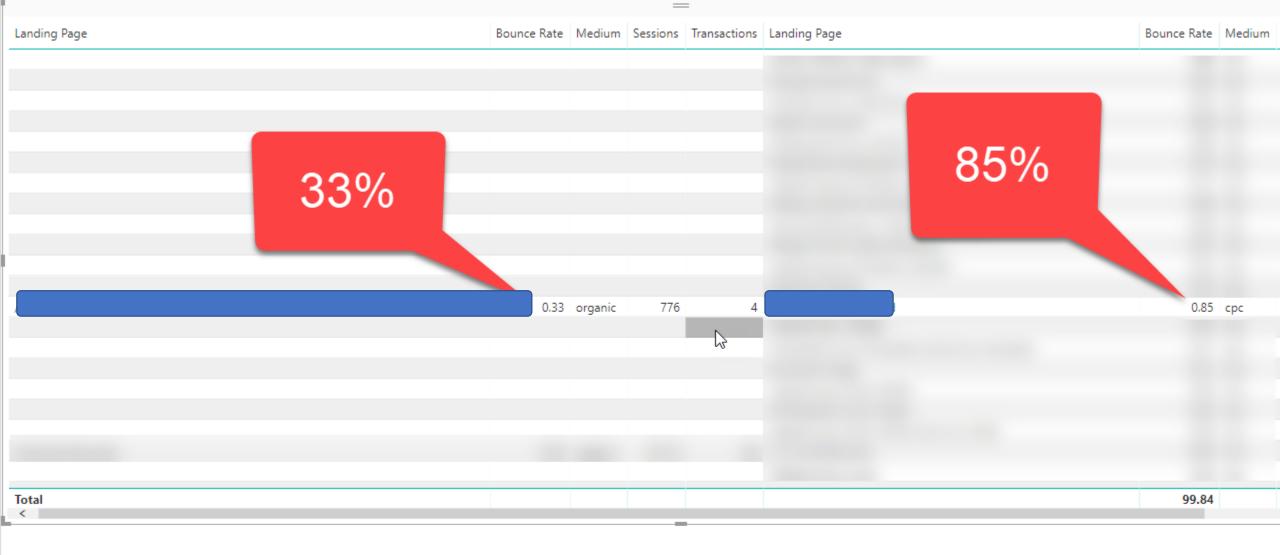

### Typical Process might fail you...

|                               | Volume ≑ | KD \$ | CPC (USD) 🖨 | Com. 🜲 |
|-------------------------------|----------|-------|-------------|--------|
| cloud computing               | 33,100   | 88.65 | 3 72.97     | 0.71   |
| what is cloud computing       | 9,900    | 88.40 | 36.46       | 0.52   |
| cloud computing definition    | 6,600    | 83.79 | 15.08       | 0.21   |
| cloud computing horse         | 4,400    | 79.65 | 15.58       | 0.23   |
| google cloud computing        | 2,400    | 83.53 | 36.34       | 0.56   |
| benefits of cloud computing   | 1,600    | 68.03 | 25.63       | 0.64   |
| cloud computing services      | 1,600    | 86.61 | 47.22       | 0.53   |
| cloud computing security      | 1,300    | 77.34 | 79.00       | 0.61   |
| cloud computing companies     | 1,300    | 76.71 | 67.37       | 0.81   |
| cloud computing examples      | 1,300    | 70.51 | 30.71       | 0.42   |
| advantages of cloud computing | 1,300    | 71.66 | 33.74       | 0.59   |
| preakness cloud computing     | 1,000    | 89.43 | 0.00        | 0.50   |
| cloud computing odds          | 1,000    | 85.41 | 0.00        | 0.57   |