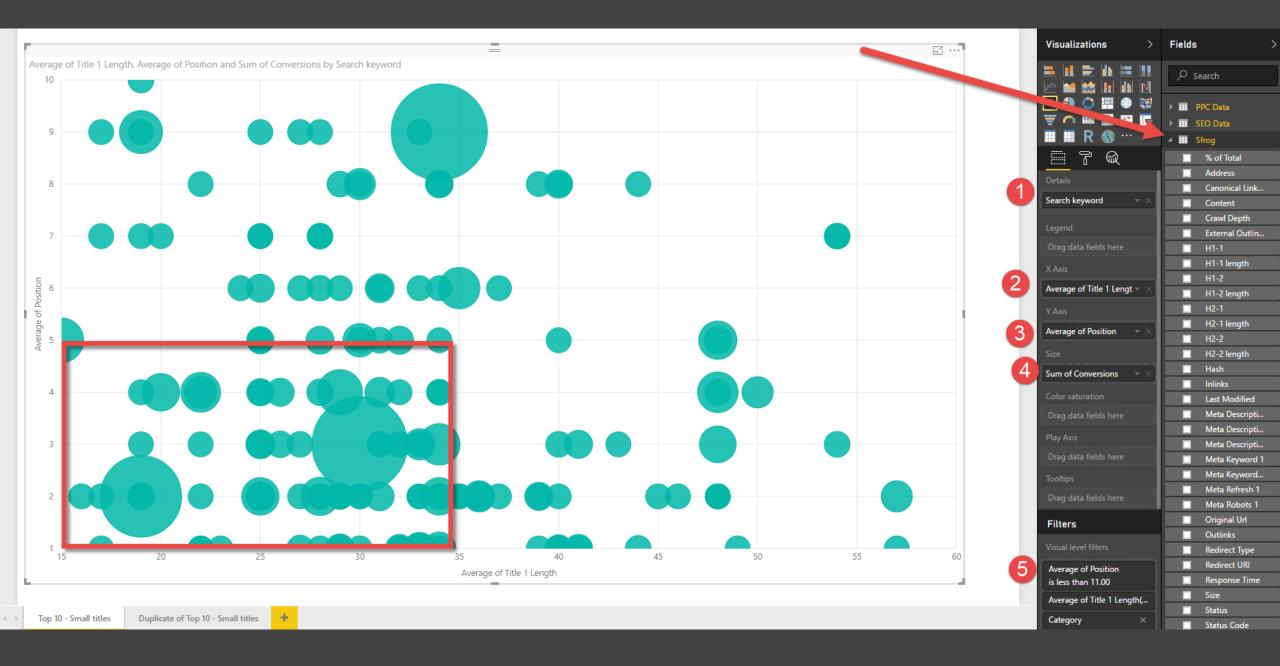

### #1 All Channels are not created equal!

Bottom Right Quadrant Lower Priority on SEO b/c PPC gets higher CTRs When both are in the top 3 positions.

### #2 High Spenders & Converters w/ Poor Rankings

### Top 16 ONLY, the whole list of keywords was 1.5 MILLION per year!

I need 100k in content average top 10 is 3 years old 33k/year (content/SEO) vs 2 Million (PPC)

## #3 - Unowned snippets & Brand Keywords