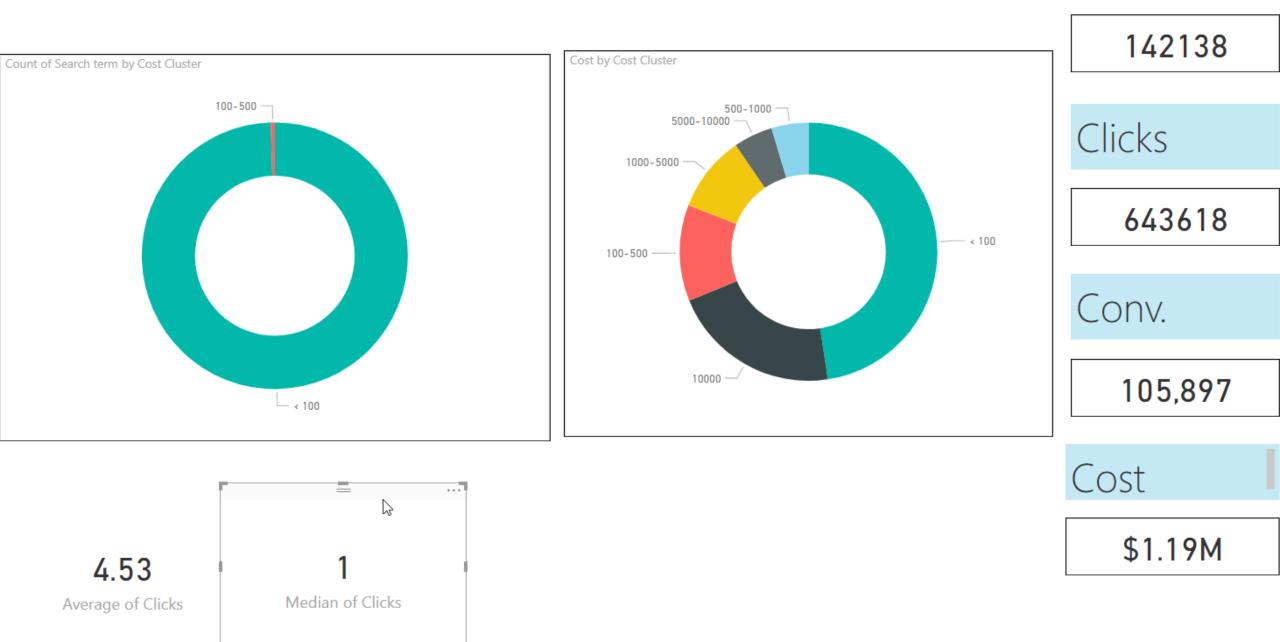

### GET MORE DATA, FASTER!

1.2 Million in Spend 142,000 Keywords 643,000 Clicks

142k keywords \* top 20 2.84 Million Ranking URLs

### Keywords by Cost Cluster

100-500

- < 100

Count of Search term by Cost Cluster

99.9% of all keywords (141,000) spent less than \$500 all year.

### 50% of 1.2 Million.

142138

Keywords

\$1.19M

### Keywords by Cost Cluster

### Spend by Cost Cluster

Keywords