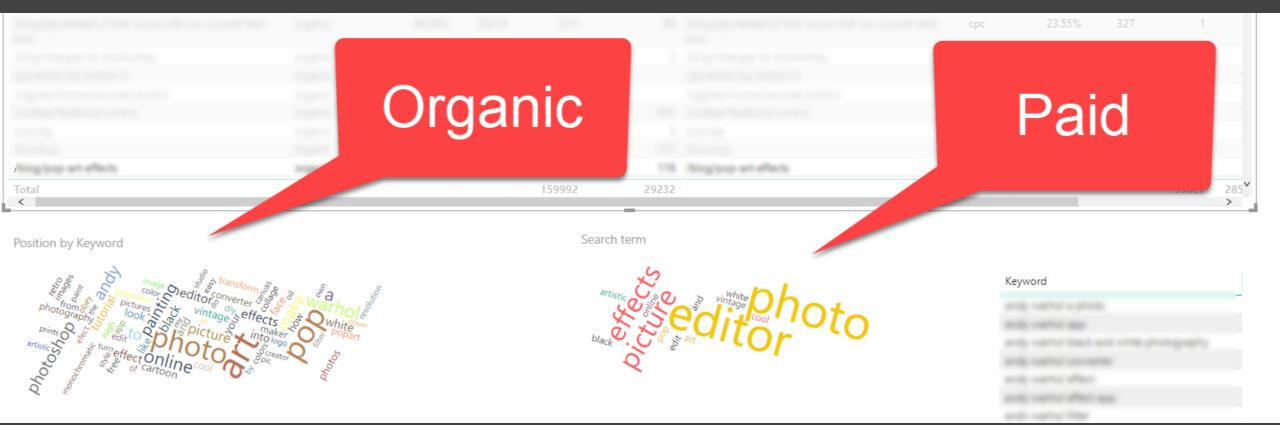

## The Long Tail is Getting LOOOONGER!

What makes people search for a photo editing app?