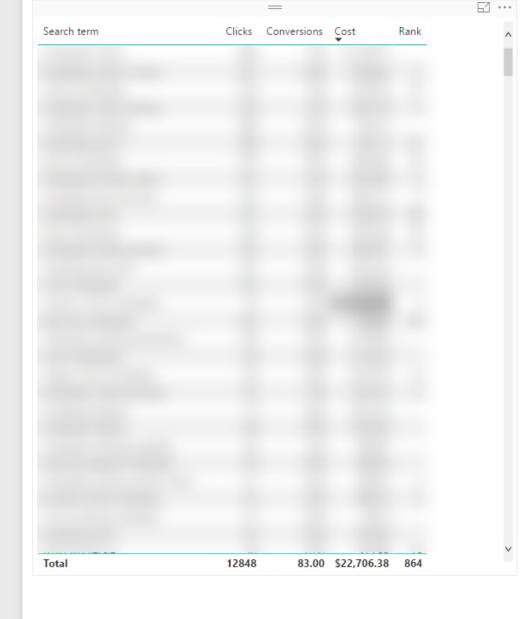

### Have you CRUSHED SEO? Do this next...

|             |        | =           | =              |          |
|-------------|--------|-------------|----------------|----------|
| Search term | Clicks | Conversions | Cost           | Rank     |
|             | 22132  | 602.00      | \$56,656.47    | 2        |
|             | 23244  | 403.00      | \$41,805.69    | 3        |
|             | 6489   | 168.00      | \$14,147.74    | 6        |
|             | 6141   | 148.00      | \$13,664.58    | 2        |
|             | 4362   | 188.00      | \$11,609.3     | 2        |
|             | 4506   | 157.00      | \$11,320.1751  | 3,664.58 |
|             | 6021   | 63.00       | \$10,769.86    | 4        |
|             | 4198   | 102.00      | \$8,910.57     | 3        |
|             | 25468  | 1,510.00    | \$8,905.79     | 1        |
|             | 3959   | 79.00       | \$8,244.3      | 3        |
|             | 3461   | 119.00      | \$8,177.59     | 8        |
|             | 4711   | 70.00       | \$7,990.01     | 3        |
|             | 3042   | 99.00       | \$6,950.46     | 3        |
|             | 4178   | 26.00       | \$5,997.54     | 4        |
|             | 3589   | 83.00       | \$5,798.39     | 4        |
|             | 22837  | 1,436.00    | \$5,758.67     | 1        |
|             | 2708   | 43.00       | \$5,473.58     | 2        |
|             | 3118   | 35.00       | \$5,432.2      |          |
|             | 2313   | 45.00       | \$4,913.19     | 5        |
|             | 3673   | 28.00       | \$4,865.05     | 4        |
|             | 3016   | 35.00       | \$4,797.44     | 3        |
|             | 1999   | 30.00       | \$4,529.48     | 4        |
|             | 2402   | 76.00       | \$4,432.5      | 3        |
|             | 3616   | 49.00       | \$4,375.12     | 7        |
|             | 2687   | 49.00       | \$4,023.51     | 12       |
|             | 2412   | 61.00       | \$3,982.27     | 10       |
|             | 2122   | 18.00       | \$3,949.47     | 2        |
|             | 1538   | 54.00       | \$3,784.21     | 3        |
|             | 1826   | 54.00       | \$3,684,14     | 2        |
| Total       | 792612 | 15,197.00   | \$1,230,326.48 | 64085    |

| Search term | Clicks | Conversions | Cost 1         | Rank  |
|-------------|--------|-------------|----------------|-------|
|             | 1112   | 15.00       | \$1,559.4      | 2     |
|             | 727    | 12.00       | \$1,547.29     | 2     |
|             | 1210   | 15.00       | \$1,539.98     | 2     |
|             | 686    | 10.00       | \$1,516.55     | 9     |
|             | 755    | 8.00        | \$1,506.59     | 3     |
|             | 434    | 39.00       | \$1,503.78     | 8     |
|             | 663    | 16.00       | \$1,484.2      | 3     |
|             | 518    | 18.00       | \$1,463.35     | 4     |
|             | 757    | 19.00       | \$1,462.14     | 3     |
|             | 758    | 12.00       | \$1,444.87     | 3     |
|             | 809    | 45.00       | \$1,442.68     | 6     |
|             | 757    | 11.00       | \$1,350.07     | 3     |
|             | 940    | 27.00       | \$1,328.21     | 3     |
|             | 925    | 3.00        | \$1,278.96     | 18    |
|             | 518    | 14.00       | \$1,278.44     | 4     |
|             | 717    | 6.00        | \$1,252.71     | 1     |
|             | 605    | 11.00       | \$1,252.13     | 2     |
|             | 1016   | 4.00        | \$1,237.33     | 3     |
|             | 806    | 17.00       | \$1,231.55     | 17    |
|             | 580    | 17.00       | \$1,228.26     | 5     |
|             | 517    | 19.00       | \$1,200.14     | 3     |
|             | 989    | 12.00       | \$1,194.83     | 3     |
|             | 497    | 6.00        | \$1,153.3      | 1     |
|             | 656    | 1.00        | \$1,145.77     |       |
|             | 663    | 15.00       | \$1,138.43     | 4     |
|             | 885    | 7.00        | \$1,138.25     | 69    |
|             | 700    | 10.00       | \$1,116.24     | 3     |
|             | 614    | 14.00       | \$1,093.02     | 5     |
| T + 1       | 702642 | 45 407 00   | \$4,220,226,40 | 64005 |