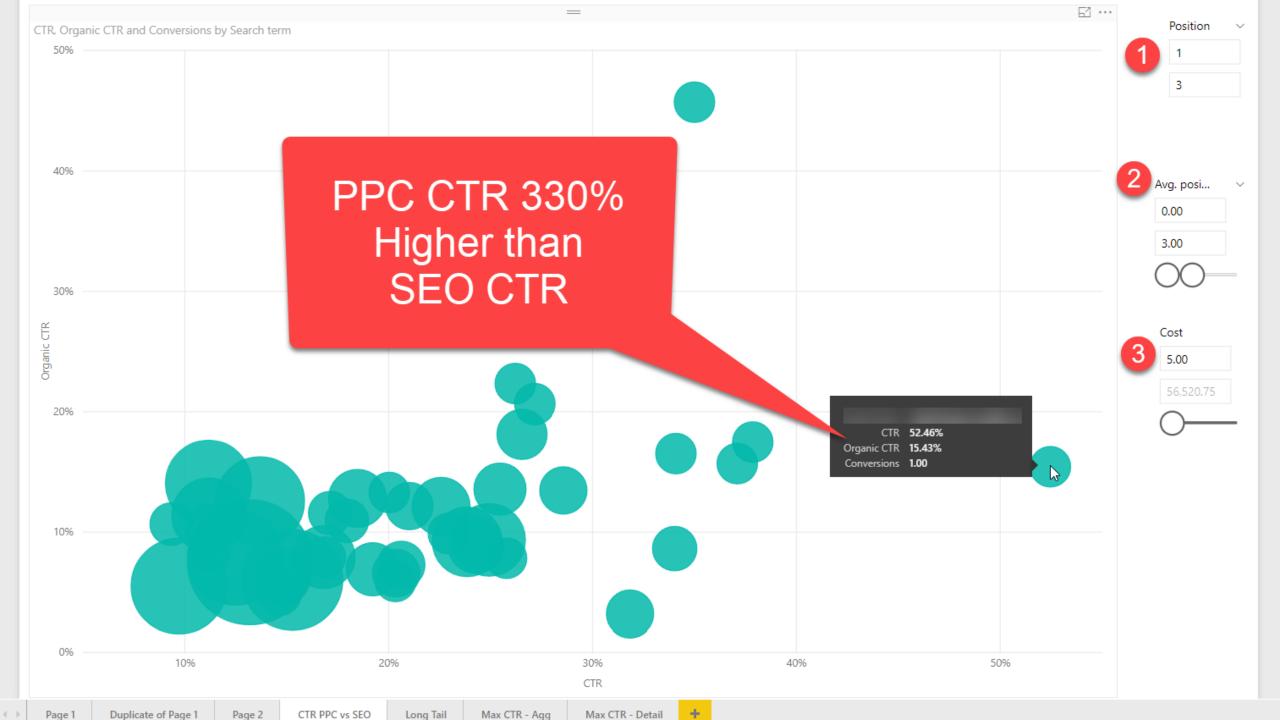

### #1 All Channels are not created equal!

Bottom Right Quadrant Lower Priority on SEO b/c PPC gets higher CTRs When both are in the top 3 positions.