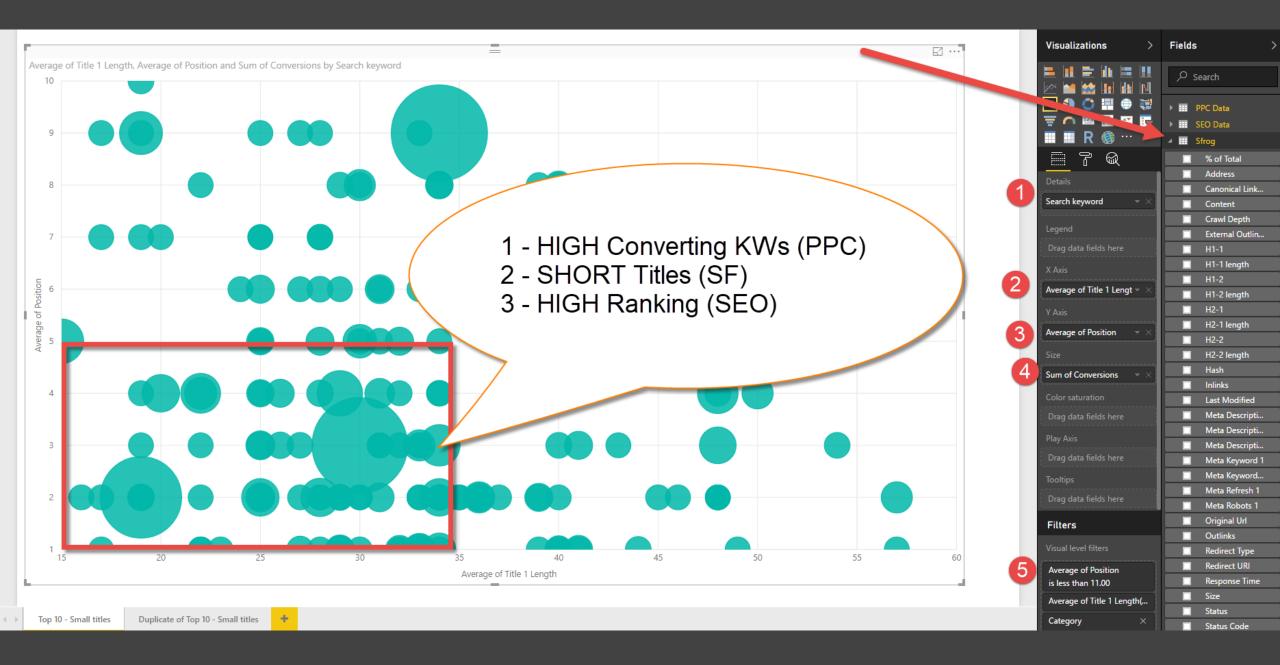

### #1 All Channels are not created equal!

Bottom Right Quadrant Lower Priority on SEO b/c PPC gets higher CTRs When both are in the top 3 positions.

### #2 High Spenders & Converters w/ Poor Rankings

### Top 16 ONLY, the whole list of keywords was 1.5 MILLION per year!

I need 100k in content average top 10 is 3 years old 33k/year (content/SEO) vs 2 Million (PPC)

## #3 - Unowned snippets & Brand Keywords