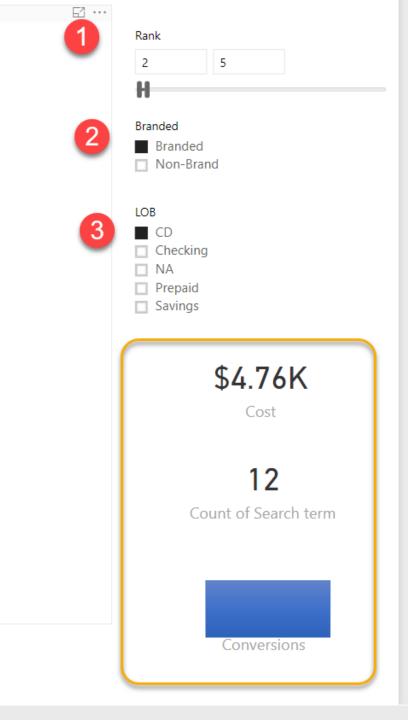

### Someone else's site For my client's brand!

2

| Search term        | Clicks | Conversion | s Cost     | Min of Rank |
|--------------------|--------|------------|------------|-------------|
| cd interest rates  | 56     |            | \$107.88   | 2           |
| cd rates           | 795    |            | \$1,647.89 | 2           |
| cd rates online    | 4      |            | \$3.81     | 2           |
| cd rates           | 11     |            | \$17.94    | 2           |
| bank cd rates      | 233    |            | \$262.22   | 2           |
| bank cds rates     | 1      |            | \$1.76     | 2           |
| cd rates           | 1377   |            | \$2,231.17 | 2           |
| cdrates            | 1      |            | \$0.62     | 2           |
| current cd rates   | 228    |            | \$317.23   | 2           |
|                    | 123    |            | \$166.44   | 2           |
| cd promo code      | 2      |            | \$0.71     | 4           |
| nank cd promo code | 1      |            | \$0.68     | 5           |
| Total              | 2832   |            | \$4,758.35 | 2           |