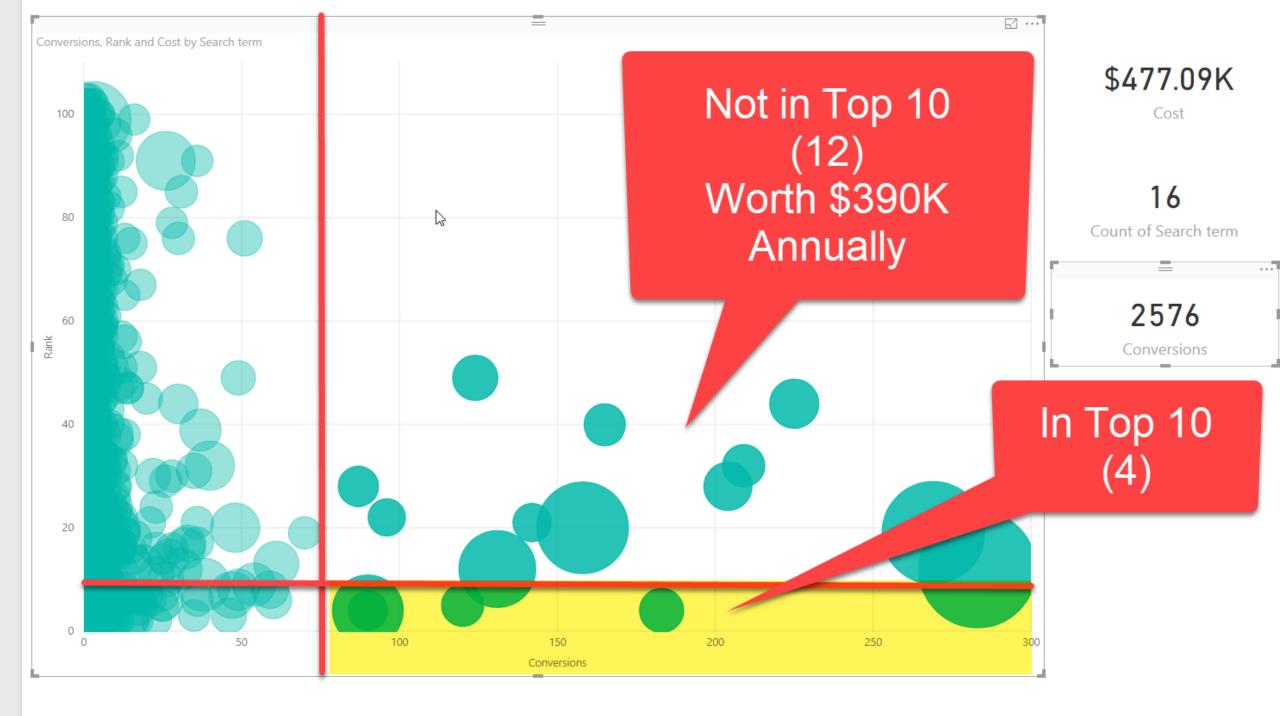

### Have you CRUSHED SEO? Do this next...

|             |        | =           | =              |          |
|-------------|--------|-------------|----------------|----------|
| Search term | Clicks | Conversions | Cost           | Rank     |
|             | 22132  | 602.00      | \$56,656.47    | 2        |
|             | 23244  | 403.00      | \$41,805.69    | 3        |
|             | 6489   | 168.00      | \$14,147.74    | 6        |
|             | 6141   | 148.00      | \$13,664.58    | 2        |
|             | 4362   | 188.00      | \$11,609.3     | 2        |
|             | 4506   | 157.00      | \$11,320.1751  | 3,664.58 |
|             | 6021   | 63.00       | \$10,769.86    | 4        |
|             | 4198   | 102.00      | \$8,910.57     | 3        |
|             | 25468  | 1,510.00    | \$8,905.79     | 1        |
|             | 3959   | 79.00       | \$8,244.3      | 3        |
|             | 3461   | 119.00      | \$8,177.59     | 8        |
|             | 4711   | 70.00       | \$7,990.01     | 3        |
|             | 3042   | 99.00       | \$6,950.46     | 3        |
|             | 4178   | 26.00       | \$5,997.54     | 4        |
|             | 3589   | 83.00       | \$5,798.39     | 4        |
|             | 22837  | 1,436.00    | \$5,758.67     | 1        |
|             | 2708   | 43.00       | \$5,473.58     | 2        |
|             | 3118   | 35.00       | \$5,432.2      |          |
|             | 2313   | 45.00       | \$4,913.19     | 5        |
|             | 3673   | 28.00       | \$4,865.05     | 4        |
|             | 3016   | 35.00       | \$4,797.44     | 3        |
|             | 1999   | 30.00       | \$4,529.48     | 4        |
|             | 2402   | 76.00       | \$4,432.5      | 3        |
|             | 3616   | 49.00       | \$4,375.12     | 7        |
|             | 2687   | 49.00       | \$4,023.51     | 12       |
|             | 2412   | 61.00       | \$3,982.27     | 10       |
|             | 2122   | 18.00       | \$3,949.47     | 2        |
|             | 1538   | 54.00       | \$3,784.21     | 3        |
|             | 1826   | 54.00       | \$3,684,14     | 2        |
| Total       | 792612 | 15,197.00   | \$1,230,326.48 | 64085    |

| Search term | Clicks | Conversions | Cost 1         | Rank  |
|-------------|--------|-------------|----------------|-------|
|             | 1112   | 15.00       | \$1,559.4      | 2     |
|             | 727    | 12.00       | \$1,547.29     | 2     |
|             | 1210   | 15.00       | \$1,539.98     | 2     |
|             | 686    | 10.00       | \$1,516.55     | 9     |
|             | 755    | 8.00        | \$1,506.59     | 3     |
|             | 434    | 39.00       | \$1,503.78     | 8     |
|             | 663    | 16.00       | \$1,484.2      | 3     |
|             | 518    | 18.00       | \$1,463.35     | 4     |
|             | 757    | 19.00       | \$1,462.14     | 3     |
|             | 758    | 12.00       | \$1,444.87     | 3     |
|             | 809    | 45.00       | \$1,442.68     | 6     |
|             | 757    | 11.00       | \$1,350.07     | 3     |
|             | 940    | 27.00       | \$1,328.21     | 3     |
|             | 925    | 3.00        | \$1,278.96     | 18    |
|             | 518    | 14.00       | \$1,278.44     | 4     |
|             | 717    | 6.00        | \$1,252.71     | 1     |
|             | 605    | 11.00       | \$1,252.13     | 2     |
|             | 1016   | 4.00        | \$1,237.33     | 3     |
|             | 806    | 17.00       | \$1,231.55     | 17    |
|             | 580    | 17.00       | \$1,228.26     | 5     |
|             | 517    | 19.00       | \$1,200.14     | 3     |
|             | 989    | 12.00       | \$1,194.83     | 3     |
|             | 497    | 6.00        | \$1,153.3      | 1     |
|             | 656    | 1.00        | \$1,145.77     |       |
|             | 663    | 15.00       | \$1,138.43     | 4     |
|             | 885    | 7.00        | \$1,138.25     | 69    |
|             | 700    | 10.00       | \$1,116.24     | 3     |
|             | 614    | 14.00       | \$1,093.02     | 5     |
| T + 1       | 702642 | 45 407 00   | \$4,220,226,40 | 64005 |

#### \$1.23M

^

~

Cost