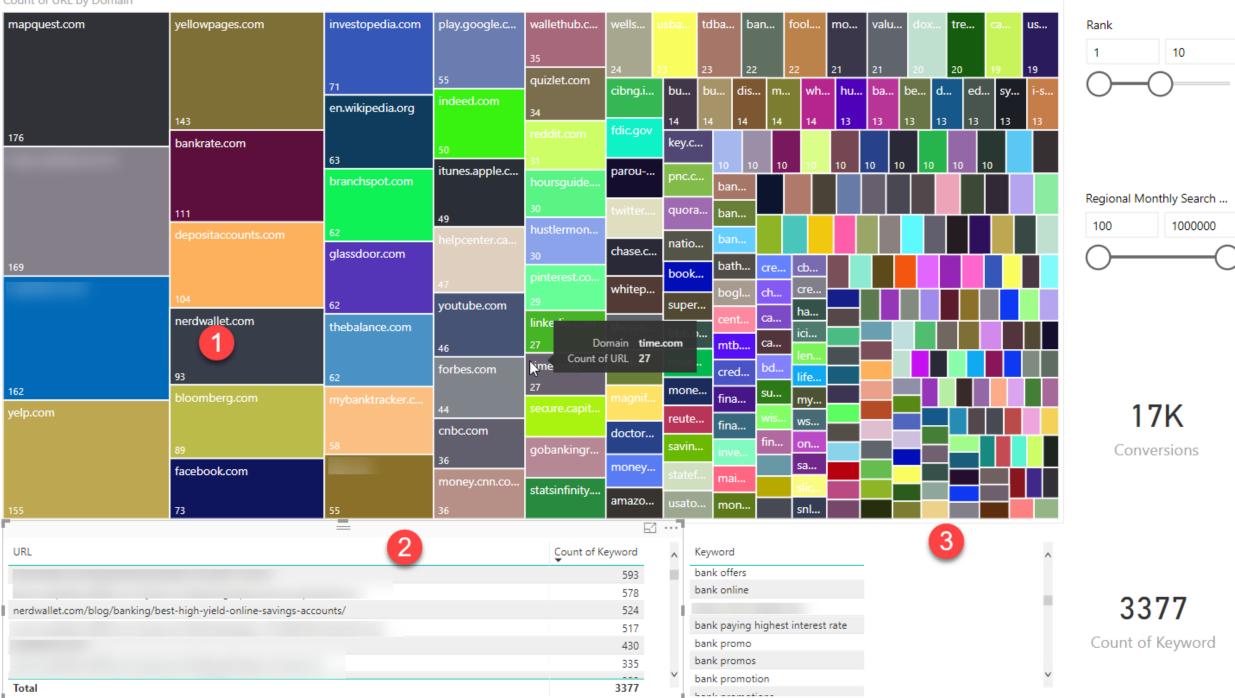

### #5 Who are my competitors?

| to 5 domains to compare, select keywords and inte | ersection types, and press the Go button. |   |                      |            |                      |                      |
|---------------------------------------------------|-------------------------------------------|---|----------------------|------------|----------------------|----------------------|
| teractive.com                                     | iprospect.com                             | D | Enter Domain         | $\bigcirc$ | Enter Domain         | Enter Domain         |
| : Keywords 🔹 🗸                                    | Organic Keywords 🗾 👻                      |   | Organic Keywords 🛛 🔻 |            | Organic Keywords 🗸 🔻 | Organic Keywords 🗸 🔻 |
|                                                   |                                           |   |                      |            |                      |                      |
|                                                   |                                           |   | T                    |            |                      |                      |
| eractive.com                                      | (I) seerinteractive.com                   |   |                      |            |                      |                      |
| 14,054                                            | 331                                       |   |                      |            |                      |                      |