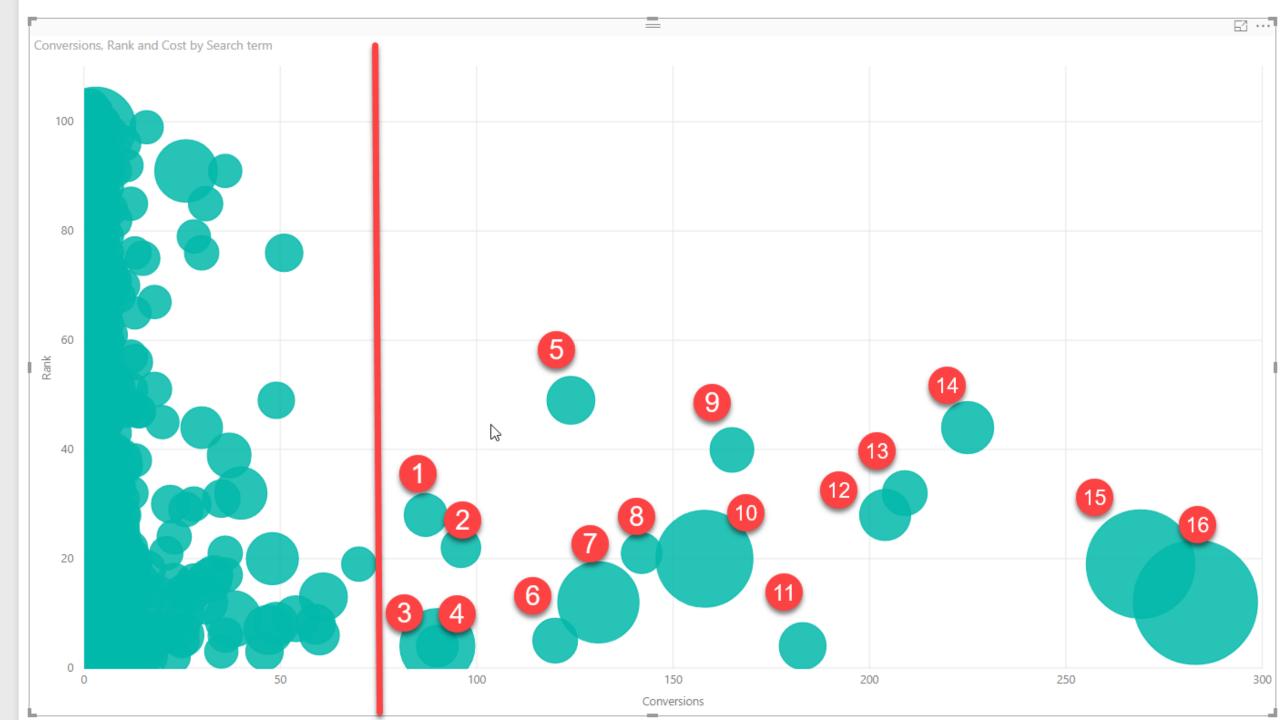

### Have you CRUSHED SEO? Do this next...

|             |        | =           | =              |          |
|-------------|--------|-------------|----------------|----------|
| Search term | Clicks | Conversions | Cost           | Rank     |
|             | 22132  | 602.00      | \$56,656.47    | 2        |
|             | 23244  | 403.00      | \$41,805.69    | 3        |
|             | 6489   | 168.00      | \$14,147.74    | 6        |
|             | 6141   | 148.00      | \$13,664.58    | 2        |
|             | 4362   | 188.00      | \$11,609.3     | 2        |
|             | 4506   | 157.00      | \$11,320.1751  | 3,664.58 |
|             | 6021   | 63.00       | \$10,769.86    | 4        |
|             | 4198   | 102.00      | \$8,910.57     | 3        |
|             | 25468  | 1,510.00    | \$8,905.79     | 1        |
|             | 3959   | 79.00       | \$8,244.3      | 3        |
|             | 3461   | 119.00      | \$8,177.59     | 8        |
|             | 4711   | 70.00       | \$7,990.01     | 3        |
|             | 3042   | 99.00       | \$6,950.46     | 3        |
|             | 4178   | 26.00       | \$5,997.54     | 4        |
|             | 3589   | 83.00       | \$5,798.39     | 4        |
|             | 22837  | 1,436.00    | \$5,758.67     | 1        |
|             | 2708   | 43.00       | \$5,473.58     | 2        |
|             | 3118   | 35.00       | \$5,432.2      |          |
|             | 2313   | 45.00       | \$4,913.19     | 5        |
|             | 3673   | 28.00       | \$4,865.05     | 4        |
|             | 3016   | 35.00       | \$4,797.44     | 3        |
|             | 1999   | 30.00       | \$4,529.48     | 4        |
|             | 2402   | 76.00       | \$4,432.5      | 3        |
|             | 3616   | 49.00       | \$4,375.12     | 7        |
|             | 2687   | 49.00       | \$4,023.51     | 12       |
|             | 2412   | 61.00       | \$3,982.27     | 10       |
|             | 2122   | 18.00       | \$3,949.47     | 2        |
|             | 1538   | 54.00       | \$3,784.21     | 3        |
|             | 1826   | 54.00       | \$3,684,14     | 2        |
| Total       | 792612 | 15,197.00   | \$1,230,326.48 | 64085    |

| Search term | Clicks | Conversions | Cost 1         | Rank  |
|-------------|--------|-------------|----------------|-------|
|             | 1112   | 15.00       | \$1,559.4      | 2     |
|             | 727    | 12.00       | \$1,547.29     | 2     |
|             | 1210   | 15.00       | \$1,539.98     | 2     |
|             | 686    | 10.00       | \$1,516.55     | 9     |
|             | 755    | 8.00        | \$1,506.59     | 3     |
|             | 434    | 39.00       | \$1,503.78     | 8     |
|             | 663    | 16.00       | \$1,484.2      | 3     |
|             | 518    | 18.00       | \$1,463.35     | 4     |
|             | 757    | 19.00       | \$1,462.14     | 3     |
|             | 758    | 12.00       | \$1,444.87     | 3     |
|             | 809    | 45.00       | \$1,442.68     | 6     |
|             | 757    | 11.00       | \$1,350.07     | 3     |
|             | 940    | 27.00       | \$1,328.21     | 3     |
|             | 925    | 3.00        | \$1,278.96     | 18    |
|             | 518    | 14.00       | \$1,278.44     | 4     |
|             | 717    | 6.00        | \$1,252.71     | 1     |
|             | 605    | 11.00       | \$1,252.13     | 2     |
|             | 1016   | 4.00        | \$1,237.33     | 3     |
|             | 806    | 17.00       | \$1,231.55     | 17    |
|             | 580    | 17.00       | \$1,228.26     | 5     |
|             | 517    | 19.00       | \$1,200.14     | 3     |
|             | 989    | 12.00       | \$1,194.83     | 3     |
|             | 497    | 6.00        | \$1,153.3      | 1     |
|             | 656    | 1.00        | \$1,145.77     |       |
|             | 663    | 15.00       | \$1,138.43     | 4     |
|             | 885    | 7.00        | \$1,138.25     | 69    |
|             | 700    | 10.00       | \$1,116.24     | 3     |
|             | 614    | 14.00       | \$1,093.02     | 5     |
| T + 1       | 702642 | 45 407 00   | \$4,220,226,40 | 64005 |

#### \$1.23M

^

~

Cost