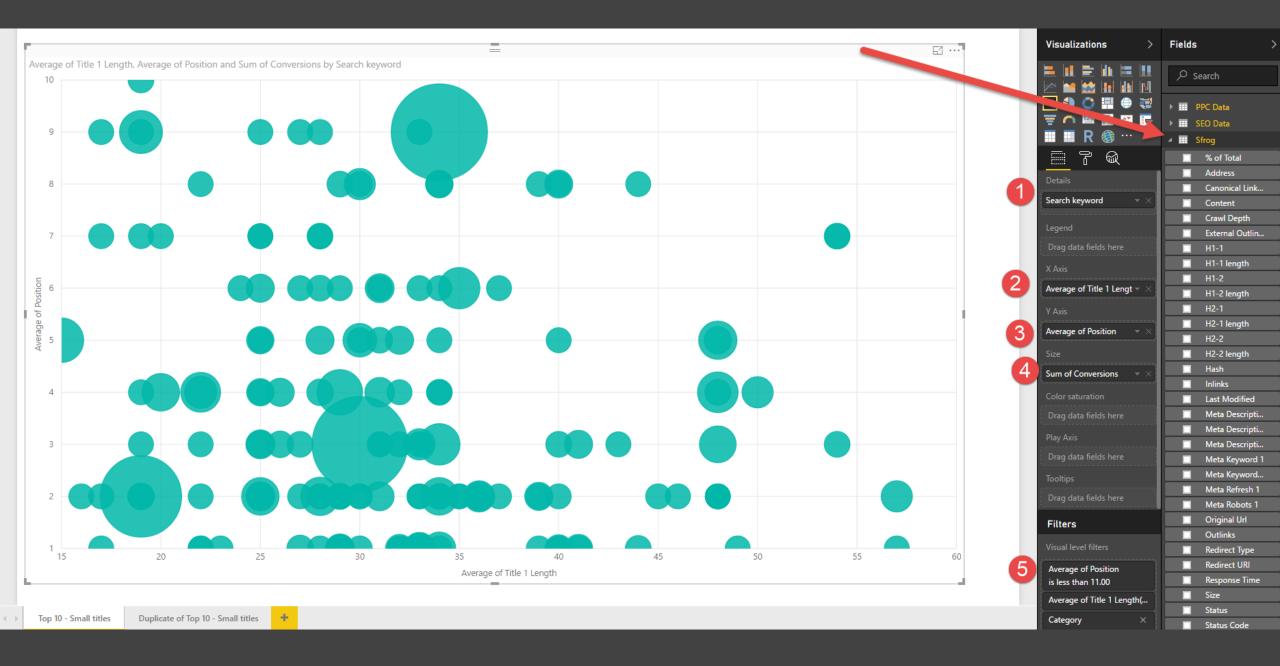

### #1 All Channels are not created equal!

Bottom Right Quadrant Lower Priority on SEO b/c PPC gets higher CTRs When both are in the top 3 positions.

### #2 High Spenders & Converters w/ Poor Rankings

### Top 16 ONLY, the whole list of keywords was 1.5 MILLION per year!

I need 100k in content average top 10 is 3 years old 33k/year (content/SEO) vs 2 Million (PPC)

## #3 - Unowned snippets & Brand Keywords