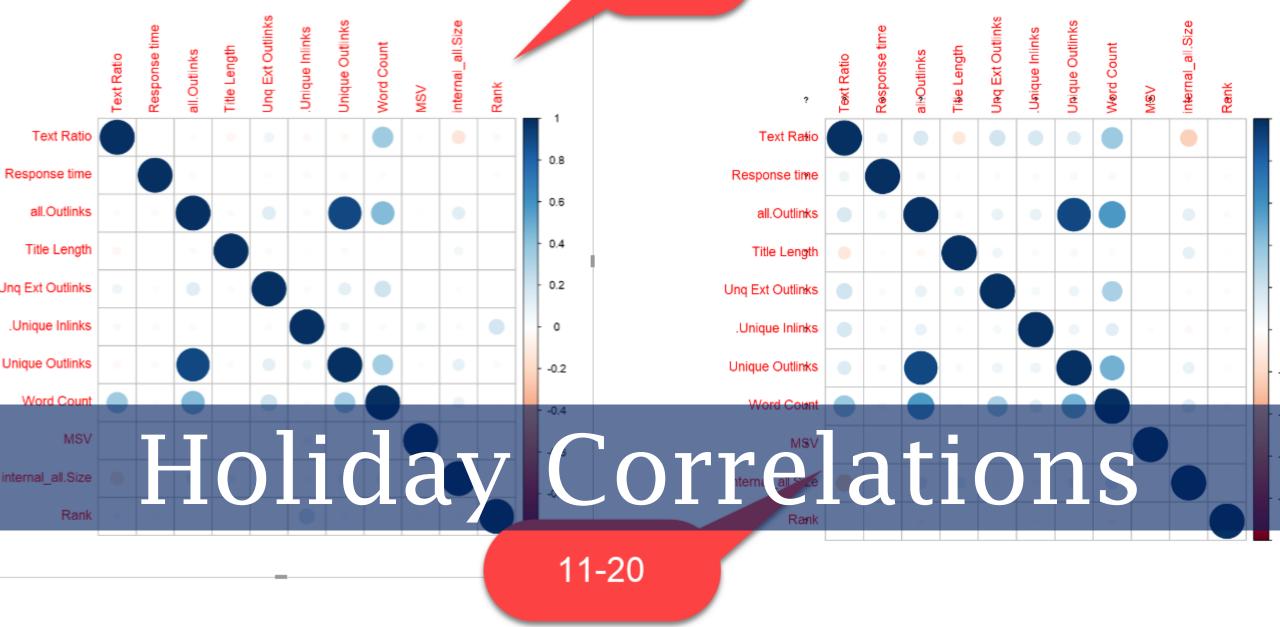

## Drop Phone!

Ratio, Response time, all.Outlinks, Title Length, Unq Ext Outlinks, .Unique Inlinks, Unique Outlin...

1-3

F1 ···

Text Ratio, Response time, all.Outlinks, Title Length, Unq Ext Outlinks, .Unique Inlinks, Ur