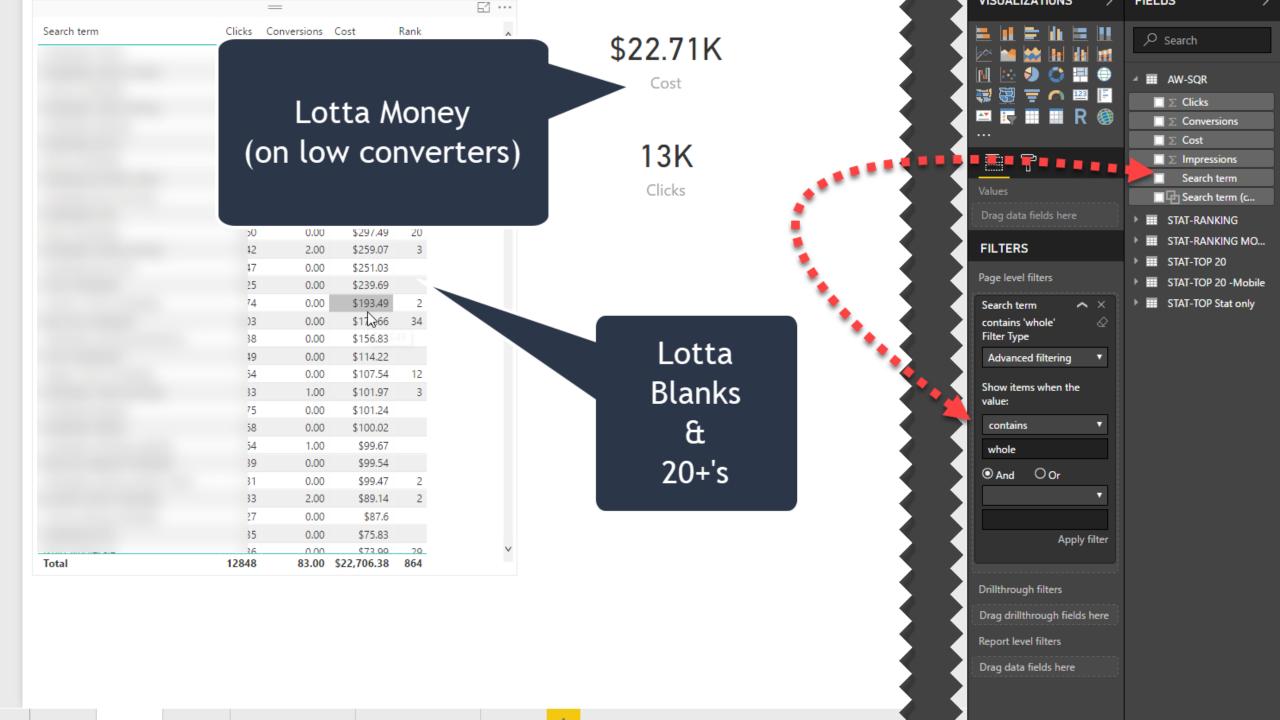

### Have you CRUSHED SEO? Do this next...

|             |        | =           | =              |          |
|-------------|--------|-------------|----------------|----------|
| Search term | Clicks | Conversions | Cost           | Rank     |
|             | 22132  | 602.00      | \$56,656.47    | 2        |
|             | 23244  | 403.00      | \$41,805.69    | 3        |
|             | 6489   | 168.00      | \$14,147.74    | 6        |
|             | 6141   | 148.00      | \$13,664.58    | 2        |
|             | 4362   | 188.00      | \$11,609.3     | 2        |
|             | 4506   | 157.00      | \$11,320.1751  | 3,664.58 |
|             | 6021   | 63.00       | \$10,769.86    | 4        |
|             | 4198   | 102.00      | \$8,910.57     | 3        |
|             | 25468  | 1,510.00    | \$8,905.79     | 1        |
|             | 3959   | 79.00       | \$8,244.3      | 3        |
|             | 3461   | 119.00      | \$8,177.59     | 8        |
|             | 4711   | 70.00       | \$7,990.01     | 3        |
|             | 3042   | 99.00       | \$6,950.46     | 3        |
|             | 4178   | 26.00       | \$5,997.54     | 4        |
|             | 3589   | 83.00       | \$5,798.39     | 4        |
|             | 22837  | 1,436.00    | \$5,758.67     | 1        |
|             | 2708   | 43.00       | \$5,473.58     | 2        |
|             | 3118   | 35.00       | \$5,432.2      |          |
|             | 2313   | 45.00       | \$4,913.19     | 5        |
|             | 3673   | 28.00       | \$4,865.05     | 4        |
|             | 3016   | 35.00       | \$4,797.44     | 3        |
|             | 1999   | 30.00       | \$4,529.48     | 4        |
|             | 2402   | 76.00       | \$4,432.5      | 3        |
|             | 3616   | 49.00       | \$4,375.12     | 7        |
|             | 2687   | 49.00       | \$4,023.51     | 12       |
|             | 2412   | 61.00       | \$3,982.27     | 10       |
|             | 2122   | 18.00       | \$3,949.47     | 2        |
|             | 1538   | 54.00       | \$3,784.21     | 3        |
|             | 1826   | 54.00       | \$3,684,14     | 2        |
| Total       | 792612 | 15,197.00   | \$1,230,326.48 | 64085    |

| Search term | Clicks | Conversions | Cost 1         | Rank  |
|-------------|--------|-------------|----------------|-------|
|             | 1112   | 15.00       | \$1,559.4      | 2     |
|             | 727    | 12.00       | \$1,547.29     | 2     |
|             | 1210   | 15.00       | \$1,539.98     | 2     |
|             | 686    | 10.00       | \$1,516.55     | 9     |
|             | 755    | 8.00        | \$1,506.59     | 3     |
|             | 434    | 39.00       | \$1,503.78     | 8     |
|             | 663    | 16.00       | \$1,484.2      | 3     |
|             | 518    | 18.00       | \$1,463.35     | 4     |
|             | 757    | 19.00       | \$1,462.14     | 3     |
|             | 758    | 12.00       | \$1,444.87     | 3     |
|             | 809    | 45.00       | \$1,442.68     | 6     |
|             | 757    | 11.00       | \$1,350.07     | 3     |
|             | 940    | 27.00       | \$1,328.21     | 3     |
|             | 925    | 3.00        | \$1,278.96     | 18    |
|             | 518    | 14.00       | \$1,278.44     | 4     |
|             | 717    | 6.00        | \$1,252.71     | 1     |
|             | 605    | 11.00       | \$1,252.13     | 2     |
|             | 1016   | 4.00        | \$1,237.33     | 3     |
|             | 806    | 17.00       | \$1,231.55     | 17    |
|             | 580    | 17.00       | \$1,228.26     | 5     |
|             | 517    | 19.00       | \$1,200.14     | 3     |
|             | 989    | 12.00       | \$1,194.83     | 3     |
|             | 497    | 6.00        | \$1,153.3      | 1     |
|             | 656    | 1.00        | \$1,145.77     |       |
|             | 663    | 15.00       | \$1,138.43     | 4     |
|             | 885    | 7.00        | \$1,138.25     | 69    |
|             | 700    | 10.00       | \$1,116.24     | 3     |
|             | 614    | 14.00       | \$1,093.02     | 5     |
| T + 1       | 702642 | 45 407 00   | \$4,220,226,40 | 64005 |

#### \$1.23M

^

~

Cost