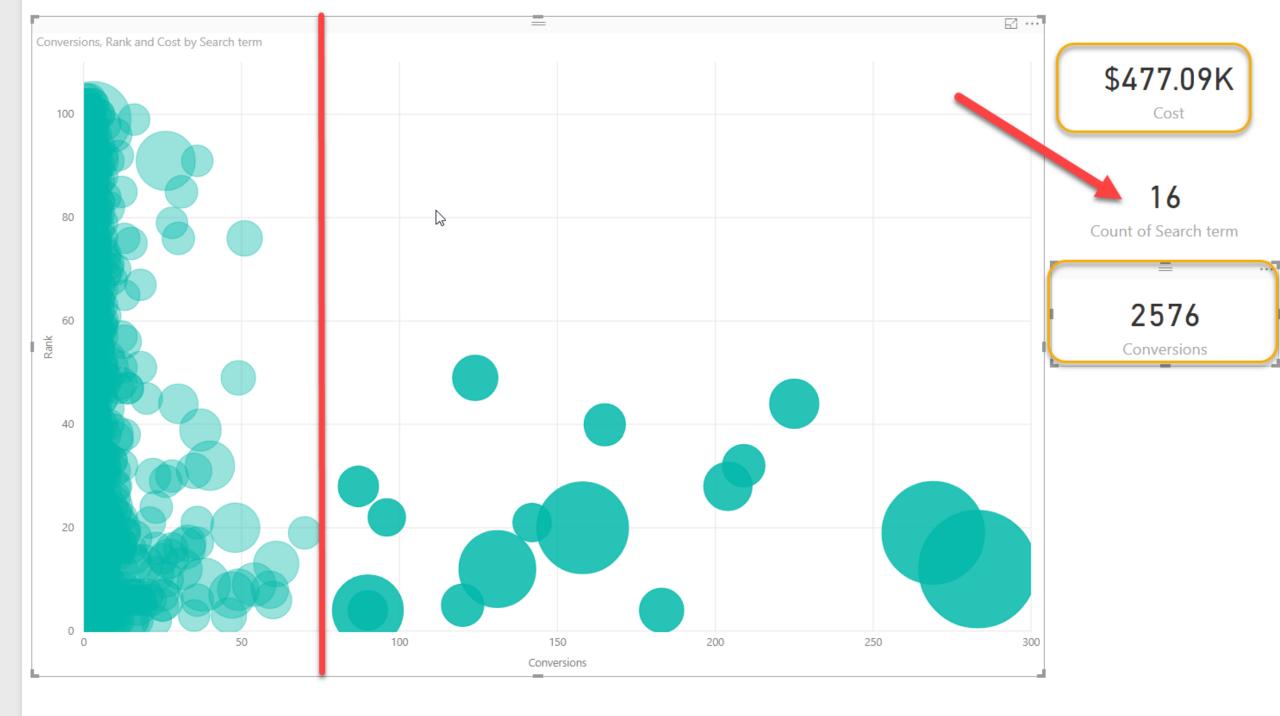

### Have you CRUSHED SEO? Do this next...

|             |        | =           | =              |          |
|-------------|--------|-------------|----------------|----------|
| Search term | Clicks | Conversions | Cost           | Rank     |
|             | 22132  | 602.00      | \$56,656.47    | 2        |
|             | 23244  | 403.00      | \$41,805.69    | 3        |
|             | 6489   | 168.00      | \$14,147.74    | 6        |
|             | 6141   | 148.00      | \$13,664.58    | 2        |
|             | 4362   | 188.00      | \$11,609.3     | 2        |
|             | 4506   | 157.00      | \$11,320.1751  | 3,664.58 |
|             | 6021   | 63.00       | \$10,769.86    | 4        |
|             | 4198   | 102.00      | \$8,910.57     | 3        |
|             | 25468  | 1,510.00    | \$8,905.79     | 1        |
|             | 3959   | 79.00       | \$8,244.3      | 3        |
|             | 3461   | 119.00      | \$8,177.59     | 8        |
|             | 4711   | 70.00       | \$7,990.01     | 3        |
|             | 3042   | 99.00       | \$6,950.46     | 3        |
|             | 4178   | 26.00       | \$5,997.54     | 4        |
|             | 3589   | 83.00       | \$5,798.39     | 4        |
|             | 22837  | 1,436.00    | \$5,758.67     | 1        |
|             | 2708   | 43.00       | \$5,473.58     | 2        |
|             | 3118   | 35.00       | \$5,432.2      |          |
|             | 2313   | 45.00       | \$4,913.19     | 5        |
|             | 3673   | 28.00       | \$4,865.05     | 4        |
|             | 3016   | 35.00       | \$4,797.44     | 3        |
|             | 1999   | 30.00       | \$4,529.48     | 4        |
|             | 2402   | 76.00       | \$4,432.5      | 3        |
|             | 3616   | 49.00       | \$4,375.12     | 7        |
|             | 2687   | 49.00       | \$4,023.51     | 12       |
|             | 2412   | 61.00       | \$3,982.27     | 10       |
|             | 2122   | 18.00       | \$3,949.47     | 2        |
|             | 1538   | 54.00       | \$3,784.21     | 3        |
|             | 1826   | 54.00       | \$3,684,14     | 2        |
| Total       | 792612 | 15,197.00   | \$1,230,326.48 | 64085    |

| Search term | Clicks | Conversions | Cost 1         | Rank  |
|-------------|--------|-------------|----------------|-------|
|             | 1112   | 15.00       | \$1,559.4      | 2     |
|             | 727    | 12.00       | \$1,547.29     | 2     |
|             | 1210   | 15.00       | \$1,539.98     | 2     |
|             | 686    | 10.00       | \$1,516.55     | 9     |
|             | 755    | 8.00        | \$1,506.59     | 3     |
|             | 434    | 39.00       | \$1,503.78     | 8     |
|             | 663    | 16.00       | \$1,484.2      | 3     |
|             | 518    | 18.00       | \$1,463.35     | 4     |
|             | 757    | 19.00       | \$1,462.14     | 3     |
|             | 758    | 12.00       | \$1,444.87     | 3     |
|             | 809    | 45.00       | \$1,442.68     | 6     |
|             | 757    | 11.00       | \$1,350.07     | 3     |
|             | 940    | 27.00       | \$1,328.21     | 3     |
|             | 925    | 3.00        | \$1,278.96     | 18    |
|             | 518    | 14.00       | \$1,278.44     | 4     |
|             | 717    | 6.00        | \$1,252.71     | 1     |
|             | 605    | 11.00       | \$1,252.13     | 2     |
|             | 1016   | 4.00        | \$1,237.33     | 3     |
|             | 806    | 17.00       | \$1,231.55     | 17    |
|             | 580    | 17.00       | \$1,228.26     | 5     |
|             | 517    | 19.00       | \$1,200.14     | 3     |
|             | 989    | 12.00       | \$1,194.83     | 3     |
|             | 497    | 6.00        | \$1,153.3      | 1     |
|             | 656    | 1.00        | \$1,145.77     |       |
|             | 663    | 15.00       | \$1,138.43     | 4     |
|             | 885    | 7.00        | \$1,138.25     | 69    |
|             | 700    | 10.00       | \$1,116.24     | 3     |
|             | 614    | 14.00       | \$1,093.02     | 5     |
| T + 1       | 702642 | 45 407 00   | \$4,220,226,40 | 64005 |

#### \$1.23M

^

~

Cost