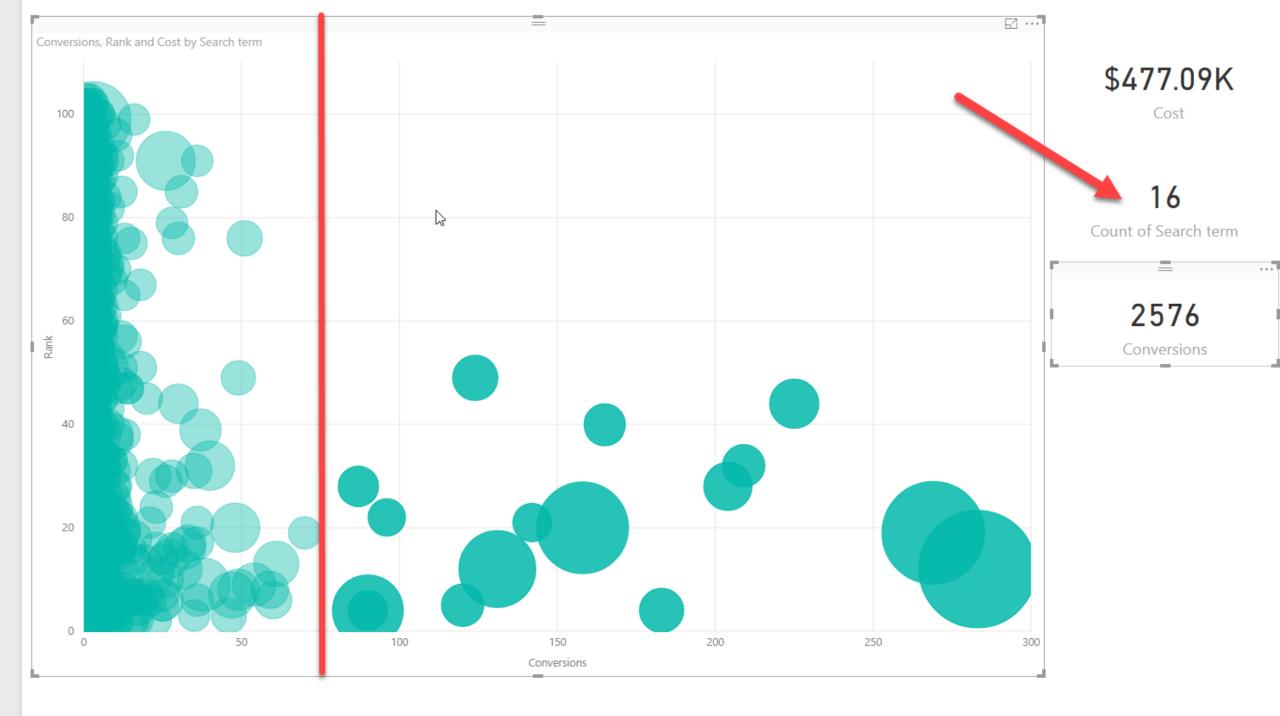

### Have you CRUSHED SEO? Do this next...

|             |        | =           | =              |          |
|-------------|--------|-------------|----------------|----------|
| Search term | Clicks | Conversions | Cost           | Rank     |
|             | 22132  | 602.00      | \$56,656.47    | 2        |
|             | 23244  | 403.00      | \$41,805.69    | 3        |
|             | 6489   | 168.00      | \$14,147.74    | 6        |
|             | 6141   | 148.00      | \$13,664.58    | 2        |
|             | 4362   | 188.00      | \$11,609.3     | 2        |
|             | 4506   | 157.00      | \$11,320.1751  | 3,664.58 |
|             | 6021   | 63.00       | \$10,769.86    | 4        |
|             | 4198   | 102.00      | \$8,910.57     | 3        |
|             | 25468  | 1,510.00    | \$8,905.79     | 1        |
|             | 3959   | 79.00       | \$8,244.3      | 3        |
|             | 3461   | 119.00      | \$8,177.59     | 8        |
|             | 4711   | 70.00       | \$7,990.01     | 3        |
|             | 3042   | 99.00       | \$6,950.46     | 3        |
|             | 4178   | 26.00       | \$5,997.54     | 4        |
|             | 3589   | 83.00       | \$5,798.39     | 4        |
|             | 22837  | 1,436.00    | \$5,758.67     | 1        |
|             | 2708   | 43.00       | \$5,473.58     | 2        |
|             | 3118   | 35.00       | \$5,432.2      |          |
|             | 2313   | 45.00       | \$4,913.19     | 5        |
|             | 3673   | 28.00       | \$4,865.05     | 4        |
|             | 3016   | 35.00       | \$4,797.44     | 3        |
|             | 1999   | 30.00       | \$4,529.48     | 4        |
|             | 2402   | 76.00       | \$4,432.5      | 3        |
|             | 3616   | 49.00       | \$4,375.12     | 7        |
|             | 2687   | 49.00       | \$4,023.51     | 12       |
|             | 2412   | 61.00       | \$3,982.27     | 10       |
|             | 2122   | 18.00       | \$3,949.47     | 2        |
|             | 1538   | 54.00       | \$3,784.21     | 3        |
|             | 1826   | 54.00       | \$3,684,14     | 2        |
| Total       | 792612 | 15,197.00   | \$1,230,326.48 | 64085    |

| Search term | Clicks | Conversions | Cost 1         | Rank  |
|-------------|--------|-------------|----------------|-------|
|             | 1112   | 15.00       | \$1,559.4      | 2     |
|             | 727    | 12.00       | \$1,547.29     | 2     |
|             | 1210   | 15.00       | \$1,539.98     | 2     |
|             | 686    | 10.00       | \$1,516.55     | 9     |
|             | 755    | 8.00        | \$1,506.59     | 3     |
|             | 434    | 39.00       | \$1,503.78     | 8     |
|             | 663    | 16.00       | \$1,484.2      | 3     |
|             | 518    | 18.00       | \$1,463.35     | 4     |
|             | 757    | 19.00       | \$1,462.14     | 3     |
|             | 758    | 12.00       | \$1,444.87     | 3     |
|             | 809    | 45.00       | \$1,442.68     | 6     |
|             | 757    | 11.00       | \$1,350.07     | 3     |
|             | 940    | 27.00       | \$1,328.21     | 3     |
|             | 925    | 3.00        | \$1,278.96     | 18    |
|             | 518    | 14.00       | \$1,278.44     | 4     |
|             | 717    | 6.00        | \$1,252.71     | 1     |
|             | 605    | 11.00       | \$1,252.13     | 2     |
|             | 1016   | 4.00        | \$1,237.33     | 3     |
|             | 806    | 17.00       | \$1,231.55     | 17    |
|             | 580    | 17.00       | \$1,228.26     | 5     |
|             | 517    | 19.00       | \$1,200.14     | 3     |
|             | 989    | 12.00       | \$1,194.83     | 3     |
|             | 497    | 6.00        | \$1,153.3      | 1     |
|             | 656    | 1.00        | \$1,145.77     |       |
|             | 663    | 15.00       | \$1,138.43     | 4     |
|             | 885    | 7.00        | \$1,138.25     | 69    |
|             | 700    | 10.00       | \$1,116.24     | 3     |
|             | 614    | 14.00       | \$1,093.02     | 5     |
| T + 1       | 702642 | 45 407 00   | \$4,220,226,40 | 64005 |

#### \$1.23M

^

~

Cost